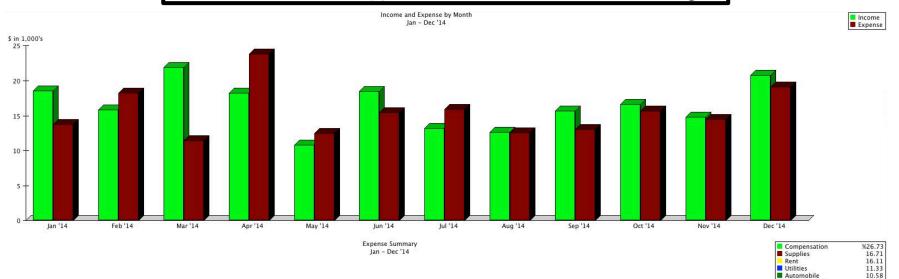

### + 2014 Budget Summary

- 1. We brought in \$197,762.47
- 2. We spent \$186,221.67

# Surplus of \$11,540.80

### + 2014 Expense Summary

Breaking Bread

Charity
Miscellanous
Travels

Other

Total

Missions Expense

3.89

3.61 2.94 2.31