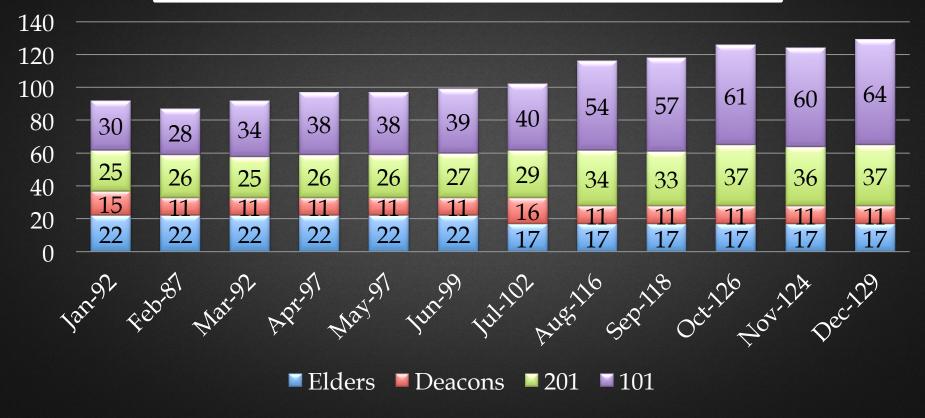

#### + 2014 Discipleship Summary

### + 2014 MPI Stats Summary

- 1. DISCIPLES AVERAGE: From 91 in 2013 to 107 in 2014, +16!
- 2. DISCIPLE 2014 GROWTH: 92 (Jan.) to 129 (Dec.), +37!
- 3. ATTENDANCE AVERAGE: From 123 in 2013 to 149 in 2014, +26!
- 4. ATTENDANCE 2014 GROWTH: 115 (Jan.) to 179 (Dec.), +64!
- 5. BAPTISMS: 27 adults and 13 youth, 40 total disciples!
- 6. SUM: 15 fulltime students!
- 7. OVERALL: MPI is over 80% disciples!