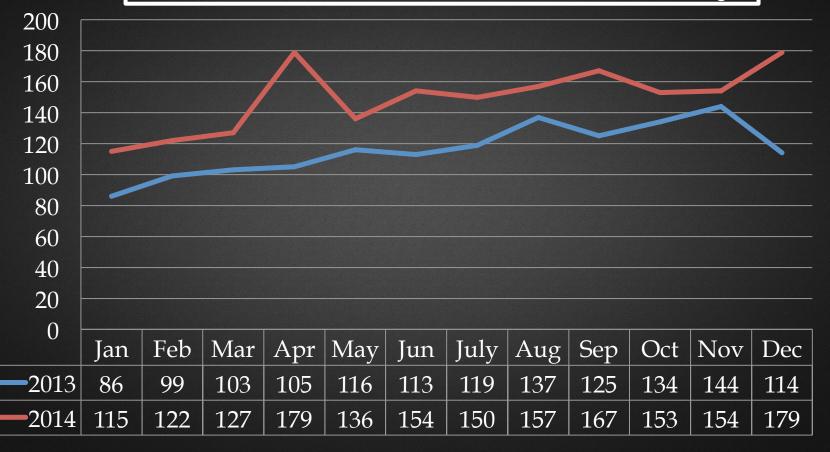

### **+** 2014 Attendance Summary

### + 2014 MPI Stats Summary

- 1. DISCIPLES AVERAGE: From 91 in 2013 to 107 in 2014, +16!
- 2. DISCIPLE 2014 GROWTH: 92 (Jan.) to 129 (Dec.), +37!
- 3. ATTENDANCE AVERAGE: From 123 in 2013 to 149 in 2014, +26!
- 4. ATTENDANCE 2014 GROWTH: 115 (Jan.) to 179 (Dec.), +64!
- 5. BAPTISMS: 27 adults and 13 youth, 40 total disciples!
- 6. SUM: 15 fulltime students!
- 7. OVERALL: MPI is over 80% disciples!